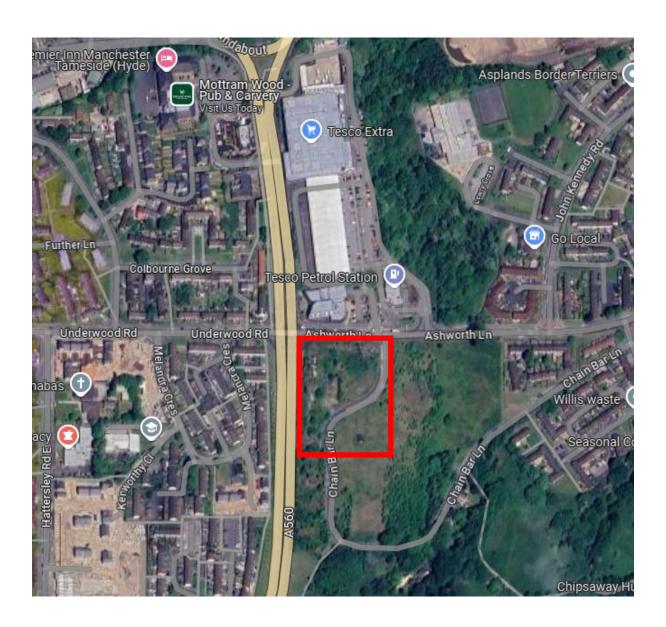

Address: Land Off Ashworth Lane And Stockport Road, Hattersley

**Images 1: Aerial views** 

Image 2: Chain Bar Lane Entrance from Ashworth Lane

Image 3: Typical site conditions looknig south within the site